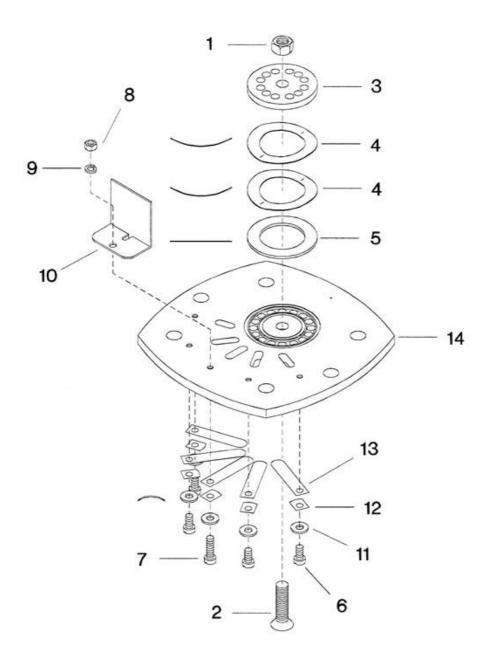

## 3. Second Stage Valve Plate Assembly - Model 7100

| REF.<br>NO. | PART<br>NO. | DESCRIPTION                                       | QTY. | SPARES |   |   |
|-------------|-------------|---------------------------------------------------|------|--------|---|---|
|             |             |                                                   |      | 1      | 2 | 3 |
| REF.        | 32228322    | ASS'Y, SECOND STAGE VALVE PLATE (SEE 2-16)        | 1    |        | 1 | 2 |
| 3-1         | 97166946    | • NUT, WHIZ-LOCK - 7/16-14 HEX                    | 1    | 1      | 1 | 1 |
| 3-2         | 32223927    | BOLT, VALVE                                       | 1    | 1      | 1 | 1 |
| 3-3         | 32228264    | • PLATE, STOP - DISCHARGE                         | 1    |        |   |   |
| 3-4         | 30221394    | SPRING, VALVE - DISCHARGE                         | 2    | 2      | 2 | 2 |
| 3-5         | 30215917    | PLATE, VALVE - DISCHARGE                          | 1    | 1      | 1 | 1 |
| 3-6         | 32035511    | SCREW, FILLISTER HEAD - 1/4-20 X 3/8"             | 4    | 4      | 4 | 4 |
| 3-7         | 32224008    | · SCREW, MACHINE - FILLISTER HEAD - 1/4-20 X 3/4" | 1    | 1      | 1 | 1 |
| 3-8         | 95416335    | • NUT, HEX - 1/4-20                               | 1    | 1      | 1 | 1 |
| 3-9         | 32035479    | · LOCKWASHER, SPRING - 1/4"                       | 1    | 1      | 1 | 1 |
| 3-10        | 32223919    | DIFFUSER, VALVE PLATE                             | 1    |        |   |   |
| 3-11        | 32217382    | • WASHER, BELLEVILLE - 1/4"                       | 5    | 5      | 5 | 5 |
| 3-12        | 32228306    | RETAINER, FINGER VALVE                            | 5    | 5      | 5 | 5 |
| 3-13        | 30220115    | VALVE, FINGER                                     | 5    | 5      | 5 | 5 |
| 3-14        | 32228256    | • PLATE, VALVE SEAT                               | 1    |        |   |   |